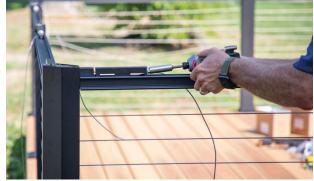

## 3 CENTRALIZED TENSIONING SYSTEM

Thread cable through OneTen tensioning system, and hand-pull cable taut.

# 4 TENSION CABLE PANEL

Using a socket, tighten both sides of the OneTen system to tension the cable panel. Attach the top rail to finish installation.