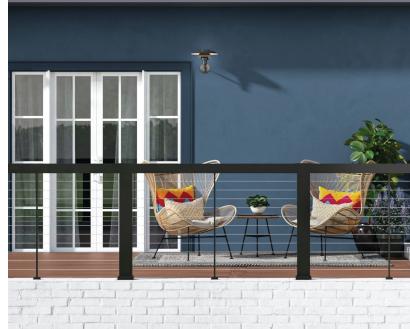

ELEVATION™ RAIL CABLE RAILING
PRODUCT INFORMATION

Available in pre-assembled kits that can install 38% faster than the competition\* — and easy to shop with fewer SKUs — Elevation Rail requires no special tools or fasteners. Offering a modern, industrial design and a continuous top rail, this horizontal cable railing offers unobstructed views. Elevation Rail features adjustable panels that span up to 6' wide and the OneTen™ built-in centralized tensioning system.

### FEATURES & BENEFITS

- Installs 38% faster than the competition\*
- Pre-assembled kits with pre-installed brackets and pre-strung, continuous 316 stainless steel cables
- Modular panels span up to 6' wide and easily adjust to fit smaller openings
- Cable panel drops into installed posts and is secured into place with top rail
- Aluminum rails and posts feature AAMA 2604 powder coating
- Transferable Limited Lifetime Warranty on aluminum rails and posts.
   Limited Warranty on cable fittings.