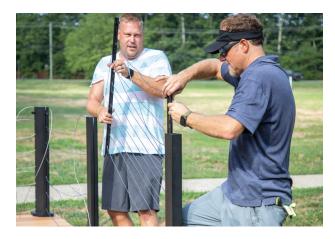

### **1** INSTALL YOUR POSTS

Posts are available as line, corner and end. Posts are pre-routed to accept cable infill panels.

## 2 INSTALL YOUR PANEL

Cable panels come with pre-strung, continuous stainless steel cables that span up to 6' wide for level application and 5' wide for stair and pre-attached brackets.